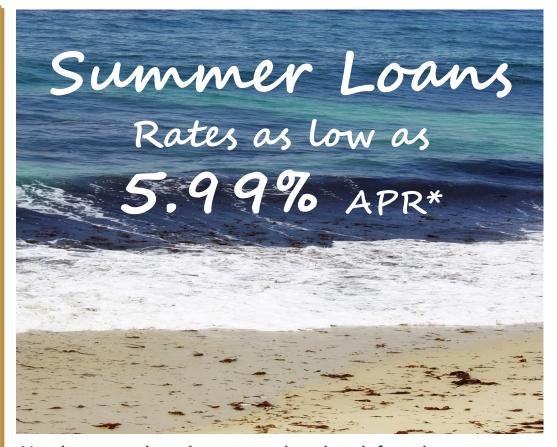

#### **DELTA SONIC CAR WASH**

Basic \$ 7.00 each

\$20.00 / 3

Super Kiss \$14.00 each

\$40.00 / 3

Oil Change \$25.00 each

Please call the credit union office for additional Delta Sonic discounts.

Need extra cash and want to take a break from loan payments or existing bills this summer? Call a member service representative at (716) 630-0888, visit www.ccsfcu.com or stop by our office to apply for a loan or discuss the best plan for you!

\*APR = Annual Percentage Rate. Additional terms, conditions and membership restrictions may apply. Rates subject to change without notice.

NIAGARA'S AMUSEMENT & WATER PARK

22.00