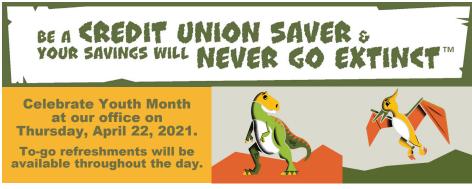

### Encouraging our youngest members to save.

Every April, during National Credit Union Youth Month, we encourage kids to develop healthy saving habits by making saving fun and exciting. This year's dinosaur theme demonstrates learning to save at a young age never goes extinct.

The credit union can serve as an important partner for parents in our joint goal to teach our kids to be financially responsible. We are dedicated to help educate our youngest members on all financial aspects.